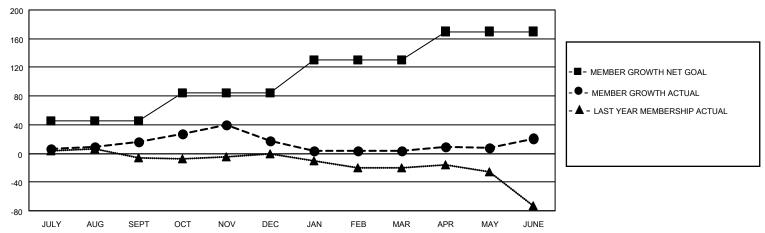

## MONTHLY MEMBERSHIP PROGRESS REPORT

LOCATION REP OF SOUTH AFRICA

District 410 E

Results as of: 6/30/2022

| Clubs                 |               |           |               | Members               |                        |                         |                                                    |
|-----------------------|---------------|-----------|---------------|-----------------------|------------------------|-------------------------|----------------------------------------------------|
| RESULTS FOR 2021-2022 |               |           |               | RESULTS FOR 2021-2022 |                        |                         |                                                    |
| QUARTER               | NEW CLUB GOAL | NEW CLUBS | DROPPED CLUBS | QUARTER MEME          | BER GROWTH NET<br>GOAL | MEMBER GROWTH<br>ACTUAL | DROPPED<br>MEMBERS ACTUAL<br>(including transfers) |
| JULY/AUG/SEPT         | 0             | 0         | 4             | JULY/AUG/SEPT         | 45                     | 38                      | 17                                                 |
| OCT/NOV/DEC           | 1             | 0         | 0             | OCT/NOV/DEC           | 40                     | 42                      | 36                                                 |
| JAN/FEB/MAR           | 0             | 0         | 0             | JAN/FEB/MAR           | 45                     | 26                      | 32                                                 |
| APR/MAY/JUNE          | 1             | 0         | 0             | APR/MAY/JUNE          | 40                     | 78                      | 58                                                 |

## GOALS AND ACTUAL MEMBERS CUMULATIVE

| DROPPED CLUBS: 4 |     | 44 CLUBS OF 70 ADDED 1 OR | GENDER DISTRIBUTION                 |                           |  |
|------------------|-----|---------------------------|-------------------------------------|---------------------------|--|
|                  |     | MORE NEW MEMBERS          | MALE                                | 513 (52.24%)              |  |
| DROPPED MEMBERS  |     |                           | FEMALE NON BINARY                   | 469 (47.76%)<br>0 (0.00%) |  |
| DECEASED         | 12  |                           | PREFER NOT TO ANSWER                | 0 (0.00%)                 |  |
| CLUB CANCELLED   | 0   | CLICK HERE FOR CUMULATIVE | TOTAL FAMILY UNIT MEMBERS 298       |                           |  |
| OTHER            | 131 | MEMBERSHIP DATA           |                                     |                           |  |
| TOTAL            | 143 |                           | FAMILY MEMBERS PAYING HALF DUES 154 |                           |  |
|                  |     |                           |                                     |                           |  |